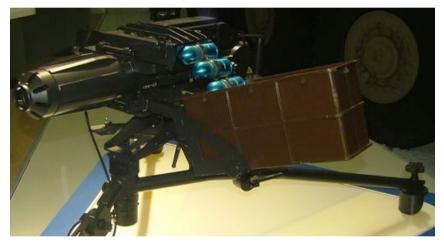

### CONFIGURATIONS

It can be vehicle mounted using a special bracket or used with a tripod.

The weapon with tripod is man portable and requires a crew of 3.

#### **SPECIFICATIONS – PART 2**

Operation Firing Modes Feed System Rate of Fire Muzzle Velocity Range Effective Long Recoil Automatic 20 Rounds Belt 280 – 320 R.P.M 242 m/s 2200 m