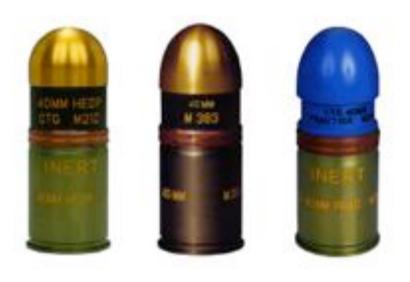

### GENERAL

This machine gun uses the long established and field proven for decades high velocity grenades calibre 40X53 mm.

Ref.1308 Brochure for 40X53 mm Ammunition

#### **SPECIFICATIONS – PART 2**

Operation Firing Modes Feed System Rate of Fire Muzzle Velocity Range Effective Long Recoil Automatic 20 Rounds Belt 280 – 320 R.P.M 242 m/s 2200 m