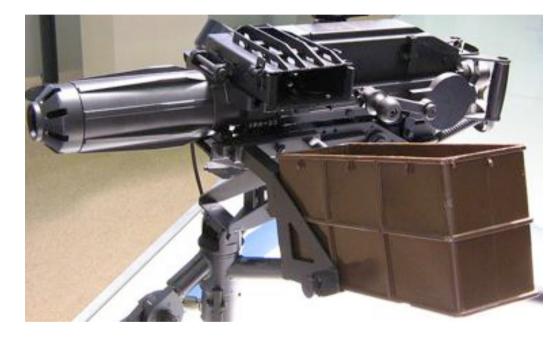

### GENERAL

This machine gun uses the long established and field proven for decades high velocity grenades calibre 40X53 mm.

Ref.1308 Brochure for 40X53 mm Ammunition

### CONFIGURATIONS

It can be vehicle mounted using a special bracket or used with a tripod.

The weapon with tripod is man portable and requires a crew of 3.

#### **SPECIFICATIONS - PART 1**

Mass Weapon Mass Tripod Length Weapon Width Weapon Height Weapon Length Barrel 32 Kg 18 Kg 844 mm 281 mm 261 mm 300 mm