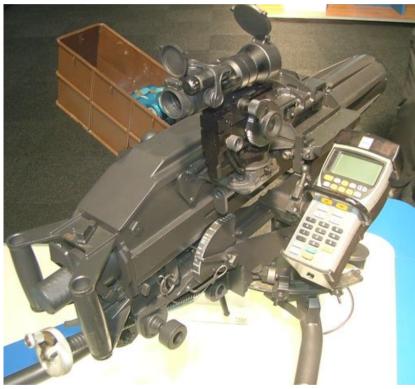

#### **CONFIGURATIONS 2**

It is also available with an optical sight and a ballistic computer.

The latter is useful for indirect, out Line Of Sight firing against targets of known co-ordinates.