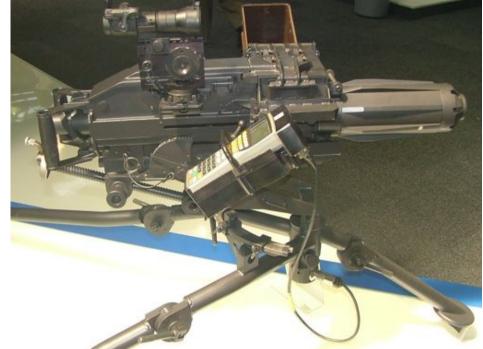

### CONFIGURATIONS

It can be vehicle mounted using a special bracket or used with a tripod.

The weapon with tripod is man portable and requires a crew of 3.

#### **CONFIGURATIONS 2**

It is also available with an optical sight and a ballistic computer.

The latter is useful for indirect, out Line Of Sight firing against targets of known co-ordinates.