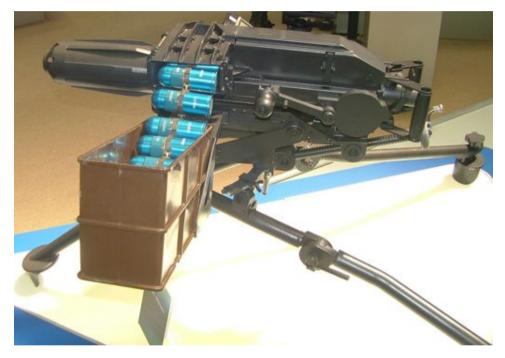

#### **SPECIFICATIONS – PART 2**

Operation Firing Modes Feed System Rate of Fire Muzzle Velocity Range Effective Long Recoil Automatic 20 Rounds Belt 280 – 320 R.P.M 242 m/s 2200 m