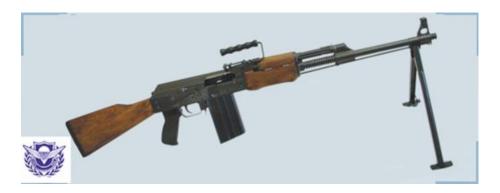

**Standard Model Fixed Stock** 

**Standard Model Folding Stock** 

**LMG Model** 

#### INDIVIDUAL CHARACTERISTICS

Automatic rifles of this family can accept knife, which is included in the weapon set. 7.62 LMG has integral folding bipod and handle for quick change of combat position.

LMG has detachable bipod and folding stock.