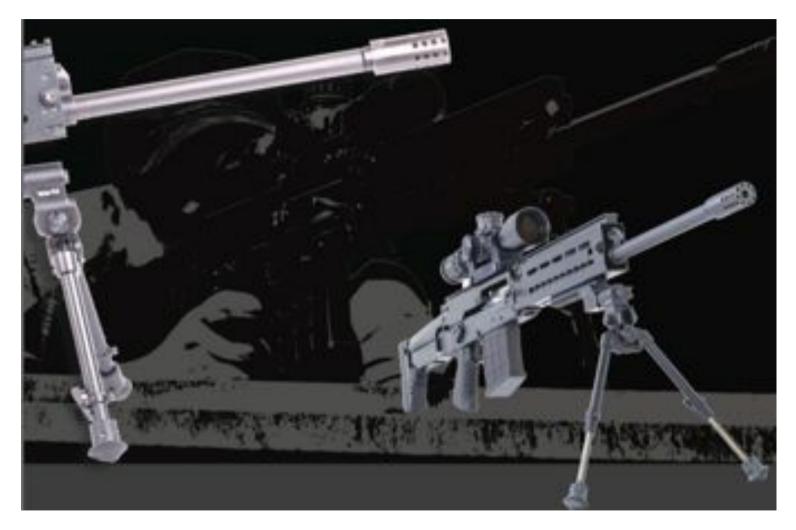

#### **SPECIFICATIONS - PART 3**

- Optical Sight included with weapon
- Long Picatinny Rail on Receiver and Handguard optional
- Muzzle brake with multiple gas dispersing holes
- Built-in deflector for ejecting spent cartridge cases
- Telescopic Folding Stock
- Gas Regulator
- Bipod