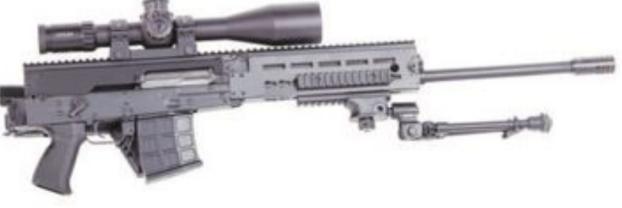

#### **SPECIFICATIONS - PART 1**

- Magazine capacity
- Mass with optical sight
- Mass magazine
- Length Total Fixed Stock
- Length Total Folding Stock
- Length Barrel

10 5.4 kg 0.17 kg 1145 mm 900 mm 560 mm

#### **SPECIFICATIONS - PART 3**

- Optical Sight included with weapon
- Long Picatinny Rail on Receiver and Handguard optional
- Muzzle brake with multiple gas dispersing holes
- Built-in deflector for ejecting spent cartridge cases
- Telescopic Folding Stock
- Gas Regulator
- Bipod