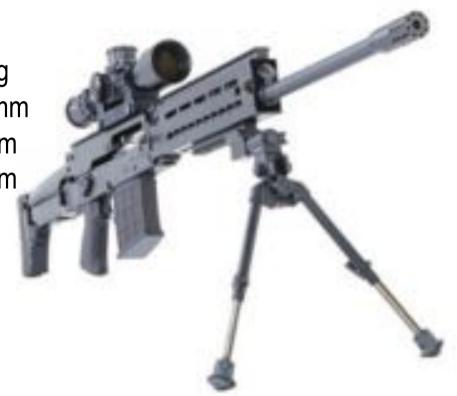

#### **SPECIFICATIONS - PART 1**

- Magazine capacity
- Mass with optical sight
- Mass magazine
- Length Total Fixed Stock
- Length Total Folding Stock
- Length Barrel

10 5.4 kg 0.17 kg 1145 mm 900 mm 560 mm

#### **SPECIFICATIONS - PART 3**

- Optical Sight included with weapon
- Long Picatinny Rail on Receiver and Handguard optional
- Muzzle brake with multiple gas dispersing holes
- Built-in deflector for ejecting spent cartridge cases
- Telescopic Folding Stock
- Gas Regulator
- Bipod