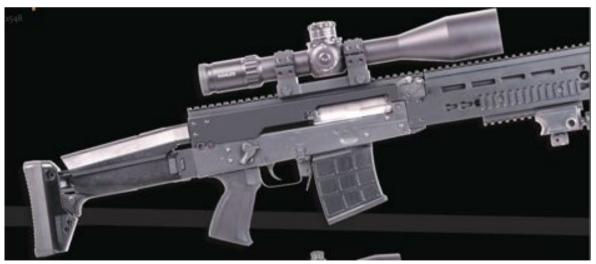

#### **SPECIFICATIONS - PART 1**

- Magazine capacity
- Mass with optical sight
- Mass magazine
- Length Total Fixed Stock
- Length Total Folding Stock
- Length Barrel

10 5.4 kg 0.17 kg 1145 mm 900 mm 560 mm

#### **SPECIFICATIONS - PART 2**

- Type of firing
- Operation
- Locking system
- Maximum effective range

Semi-automatic Gas Rotating Bolt 1000 m

#### **SPECIFICATIONS - PART 3**

- Optical Sight included with weapon
- Long Picatinny Rail on Receiver and Handguard optional
- Muzzle brake with multiple gas dispersing holes
- Built-in deflector for ejecting spent cartridge cases
- Telescopic Folding Stock
- Gas Regulator
- Bipod