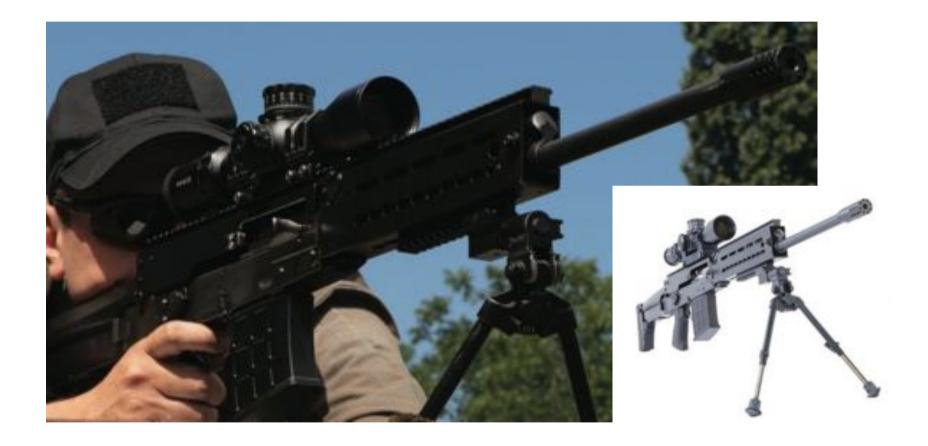

#### GENERAL

This rifle uses the established and field proven for decades cartridge calibre 7.62X54R mm and the Kalashnikov operation principle.

It is capable of delivering long range, accurate fire in all weather and ground conditions, day and night.

#### **SPECIFICATIONS - PART 2**

- Type of firing
- Operation
- Locking system
- Maximum effective range

Semi-automatic Gas Rotating Bolt 1000 m

#### **SPECIFICATIONS - PART 3**

- Optical Sight included with weapon
- Long Picatinny Rail on Receiver and Handguard optional
- Muzzle brake with multiple gas dispersing holes
- Built-in deflector for ejecting spent cartridge cases
- Telescopic Folding Stock
- Gas Regulator
- Bipod