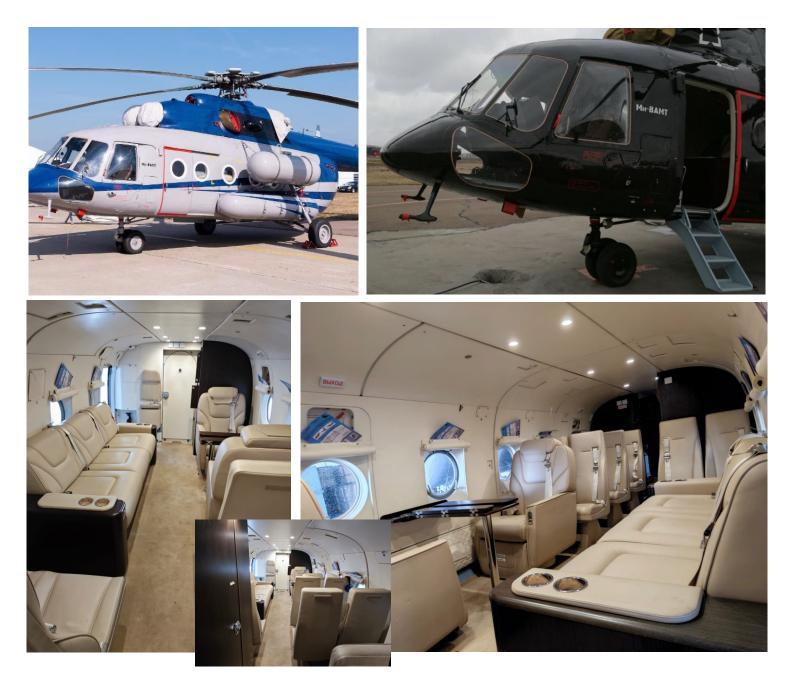

## **Mi-8AMT Helicopters**

## 1. Heli - 2019 year

Helicopter condition: serviceable; comes with a convertible 3-in-1 cabin, with decorative trim and installed external additional fuel tanks (luxury cabin for 10 passengers - currently, or a passenger cabin for 22 passengers, or transport); a 22-passenger cabin, or a transport cabin) Operating time - 390 hours, 454 landings.

## 2. Heli - 2020 year

Helicopter condition: serviceable, in storage; The aircraft is delivered with a 3-in-1 convertible cabin, with decorative trim and external auxiliary fuel tanks installed (10-passenger cabin - currently, or Operating hours - 379 hours, 222 landing.