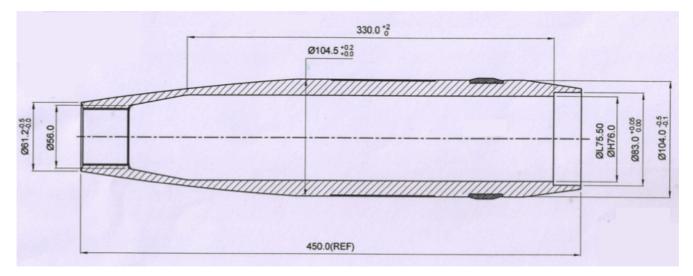

### FORGING 105 MM HOWITZER SHELL

#### Forged 105 mm Howitzer Projectile Ready to Fill

| Length   | 450 mm           |
|----------|------------------|
| Diameter | 105 mm           |
| Mass:    | 10815 g +/- 80 g |

# FORGING 105 MM HOWITZER SHELL

- -01- Carbon Steel
- -02- Hot Forged on 1500 Ton Deep Draw Hydraulic Press
- -03- Precision Machined on Machining Centres
- -04- Copper Fitted
- -05- Hardened & Tempered (In-House)
- -06- 100% Hardness Check each production lot
- -07- 100% Magna Flux Check each production lot
- -08- Random Audit Dye Penetration Test
- -09- Phosphated (In-House)
- -10- Painted to end user specs
- -11- Packed 3 forgings per carton box
- -12- Sea worthy packing in wooden crates for export