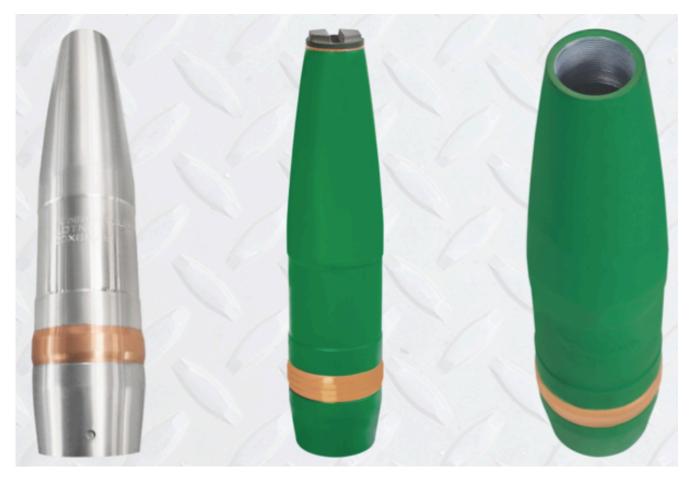

### FORGING 105 MM HOWITZER SHELL

#### Forged 105 mm Howitzer Projectile Ready to Fill

| Length   | 450 mm           |
|----------|------------------|
| Diameter | 105 mm           |
| Mass:    | 10815 g +/- 80 g |

# FORGING 105 MM HOWITZER SHELL

- -01- Carbon Steel
- -02- Hot Forged on 1500 Ton Deep Draw Hydraulic Press
- -03- Precision Machined on Machining Centres
- -04- Copper Fitted
- -05- Hardened & Tempered (In-House)
- -06- 100% Hardness Check each production lot
- -07- 100% Magna Flux Check each production lot
- -08- Random Audit Dye Penetration Test
- -09- Phosphated (In-House)
- -10- Painted to end user specs
- -11- Packed 3 forgings per carton box
- -12- Sea worthy packing in wooden crates for export