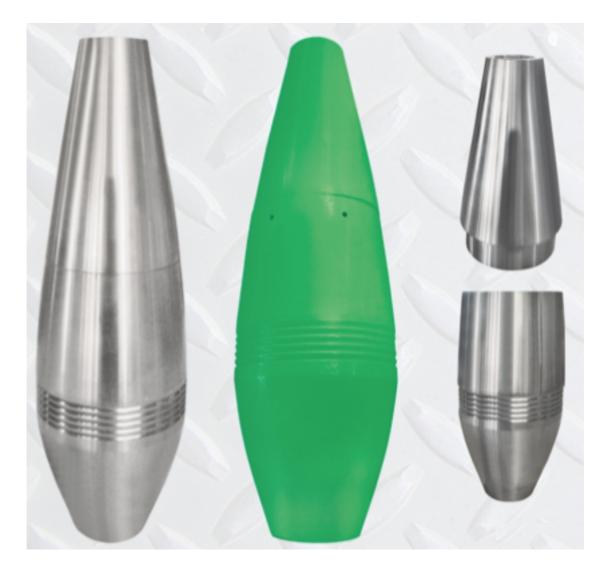

# FORGING 120 MM MORTAR SHELL

#### Forged Empty 120 mm Mortar Grenade Projectile in 2 pieces

- Length 360 mm
- Diameter 120 mm
- Mass: 8530 g +/- 350 g