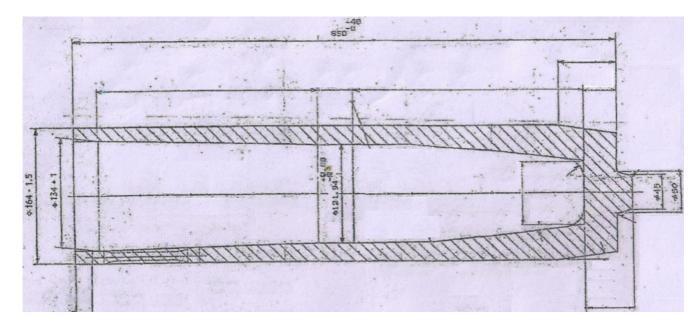

### FORGING 155 MM HOWITZER SHELL

Forged 155 mm Howitzer Projectile Ready to Fill

- Length 850 mm
- Diameter 155 mm
- Mass: 36850 g +/- 480 g

# FORGING 155 MM HOWITZER SHELL

- -01- Carbon Steel
- -02- Hot Forged on 1500 Ton Deep Draw Hydraulic Press
- -03- Precision Machined on Machining Centres
- -04- Copper Fitted
- -05- Hardened & Tempered (In-House)
- -06- 100% Hardness Check each production lot
- -07- 100% Magna Flux Check each production lot
- -08- Random Audit Dye Penetration Test
- -09- Phosphated (In-House)
- -10- Painted to end user specs
- -11- Packed 3 forgings per carton box
- -12- Sea worthy packing in wooden crates for export