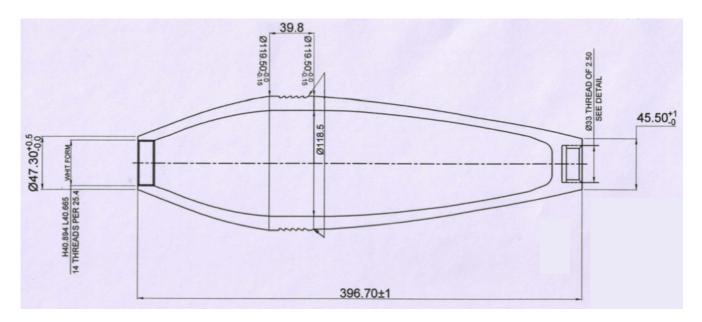

#### Forged Empty 120 mm Mortar Grenade Projectile in 2 pieces

- Length 360 mm
- Diameter 120 mm
- Mass: 8530 g +/- 350 g

# FORGING 120 MM MORTAR GRENADE

- -01- Carbon Steel
- -02- Hot Forged on 1500 Ton Deep Draw Hydraulic Press
- -03- Precision Machined on Machining Centres
- -04- Copper Fitted
- -05- Hardened & Tempered (In-House)
- -06- 100% Hardness Check each production lot
- -07- 100% Magna Flux Check each production lot
- -08- Random Audit Dye Penetration Test
- -09- Phosphated (In-House)
- -10- Painted to end user specs
- -11- Packed 3 forgings per carton box
- -12- Sea worthy packing in wooden crates for export