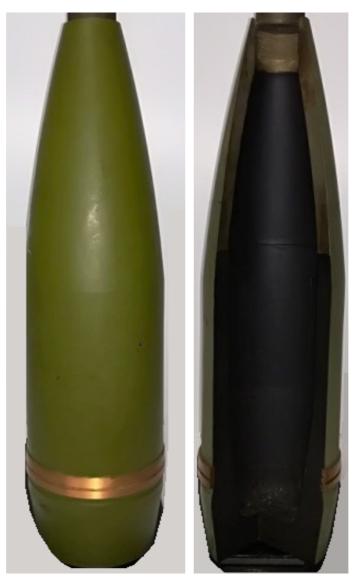

# FORGING 120 MM MORTAR SHELL

#### Forged Empty 120 mm Mortar Grenade Projectile in 2 pieces

- Length 360 mm
- Diameter 120 mm
- Mass: 8530 g +/- 350 g

# FORGING 120 MM MORTAR GRENADE

- -01- Carbon Steel
- -02- Hot Forged on 1500 Ton Deep Draw Hydraulic Press
- -03- Precision Machined on Machining Centres
- -04- Copper Fitted
- -05- Hardened & Tempered (In-House)
- -06- 100% Hardness Check each production lot
- -07- 100% Magna Flux Check each production lot
- -08- Random Audit Dye Penetration Test
- -09- Phosphated (In-House)
- -10- Painted to end user specs
- -11- Packed 3 forgings per carton box
- -12- Sea worthy packing in wooden crates for export