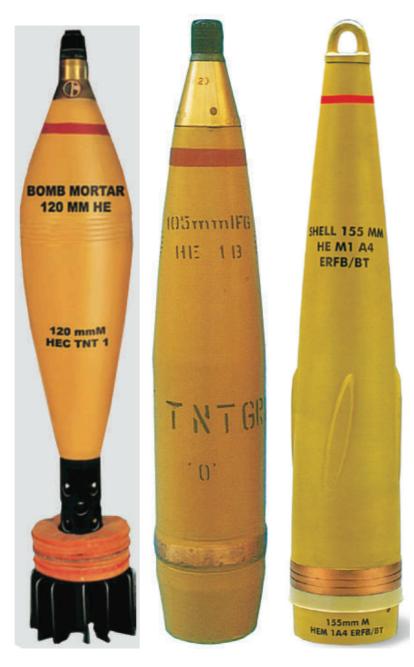

# **SHELL FORGINGS** COMPLETE READY TO FILL

#### 120 MM MORTAR 105 MM HOWITZER 155 MM HOWITZER