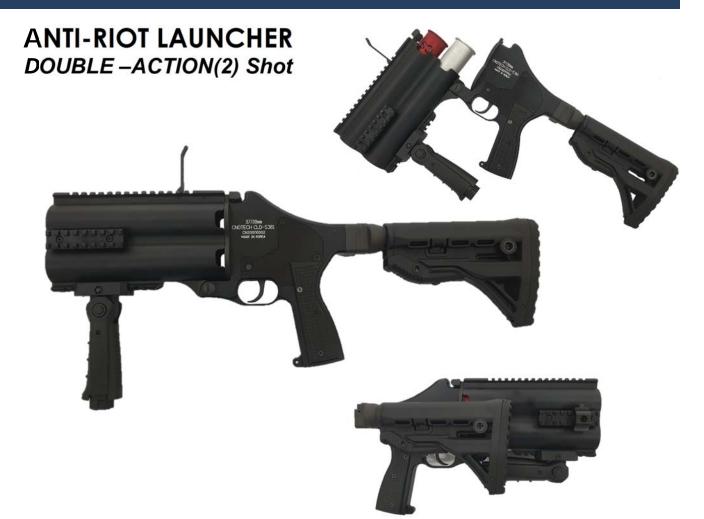

| MODEL NO        | CLD-S381                                                                                              |
|-----------------|-------------------------------------------------------------------------------------------------------|
| CALIBER         | 37/38mm Smooth Bore                                                                                   |
| ACTION          | Break Open, Double-Action<br>Two(2) Shot Over/Under Design.                                           |
| MATERIAL / BODY | Aluminum Alloy                                                                                        |
| BARREL          | 200mm (7.87")                                                                                         |
| LENGTH          | 364mm (Folding), 590mm~670mm( 4 Step )                                                                |
| CAPACITY        | 2 Shots                                                                                               |
| WEIGHT          | 3.0Kg                                                                                                 |
| ACCESSORIES     | Additional Accessories Are Available.                                                                 |
| AMMUNITION      | 37/38mm CS Cartridge, Rubber Ball Cartridge<br>Plastic or Aluminum / Most of Cartridges are available |
| PACKING         | Soft Case, Strong Carton box                                                                          |