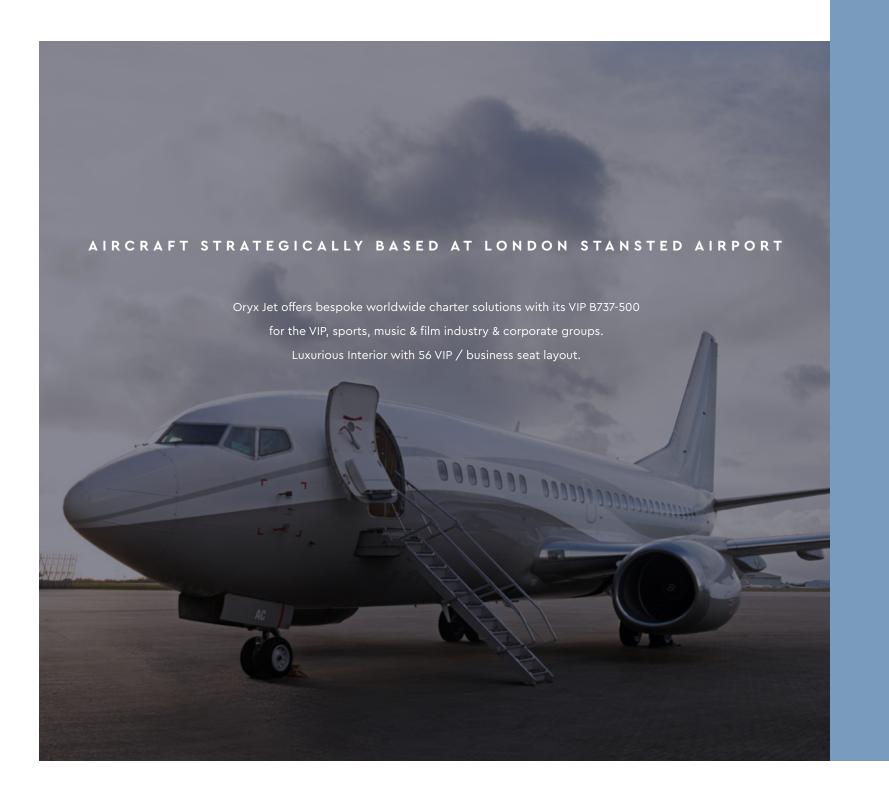

## AIRCRAFT AND CREW DETAILS

- Boeing 737-500
- Cabin Crew 3 4 attendants
- Cockpit Crew 2 pilots, 1 engineer
- Cabin Interior completely refurbished March 2018
- Exterior newly painted October 2017
- Aircraft has been equipped with Winglets