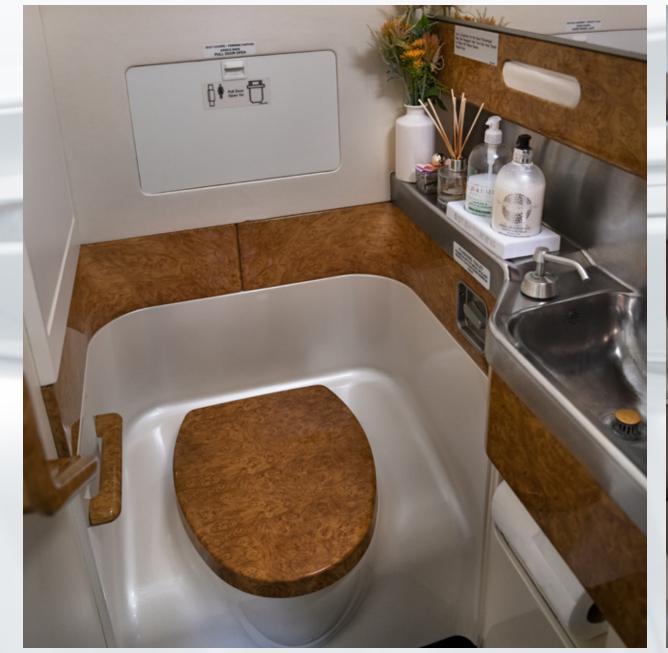

VIP / Business Configuration

Row 1-4 Seat Pitch 46"



## GALLEY

- 1 Galley Fwd, 1 Galley Aft with 3 ovens, 2 Coffee Machines and Fridge-freezer
- STANDARD CATERING (included in offers) Basic Items; sweet & savoury biscuits, soft drinks, coffee, tea
- UPGRADED CATERING (on request) Hot Meal, Fruit Basket, Cheese Platter, Chocolates, Open Bar

## IN-FLIGHT ENTERTAINMENT

- Premium in-flight entertainment with TV shows, games and the latest Hollywood studio movies
- Live Flight Path Map offering real-time flight tracking

# UPGRADED AMENTIES (on request)

- Newspapers and Magazines on board
- Customised Head Rest Covers, Napkins
- Customised Fuselage Branding
- Private Terminal (FBO) where available



56 VIP / BUSINESS CONFIGURATION



## INTERIOR CABIN





LAVATORY DETAILED FINISHING









## AIRCRAFT CREW



## IN-FLIGHT CATERING