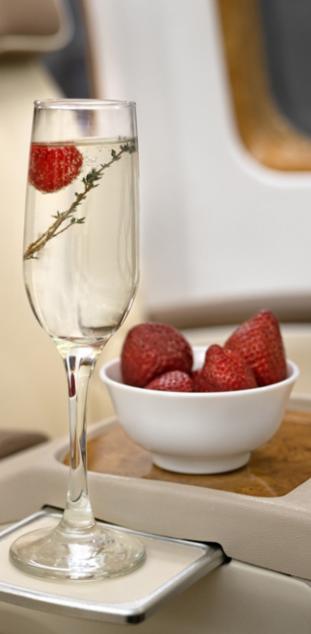

## GALLEY

- 1 Galley Fwd, 1 Galley Aft with 3 ovens, 2 Coffee Machines and Fridge-freezer
- STANDARD CATERING (included in offers) Basic Items; sweet & savoury biscuits, soft drinks, coffee, tea
- UPGRADED CATERING (on request) Hot Meal, Fruit Basket, Cheese Platter, Chocolates, Open Bar

## IN-FLIGHT CATERING