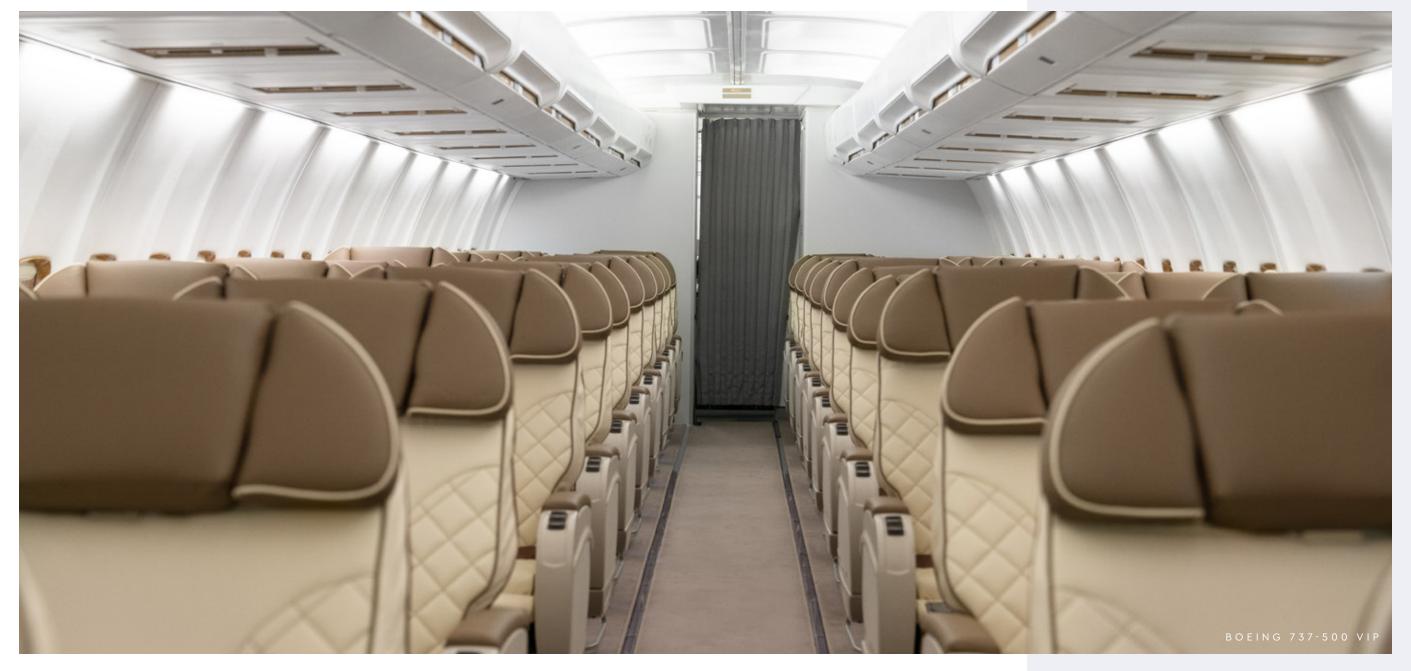

## CABIN CONFIGURATION

Seating capacity:
56 VIP / Business Configuration

Row 1-4 Seat Pitch 46"

# UPGRADED AMENTIES (on request)

- Newspapers and Magazines on board
- Customised Head Rest Covers, Napkins
- Customised Fuselage Branding
- Private Terminal (FBO) where available

56 VIP / BUSINESS CONFIGURATION

## INTERIOR CABIN

LAVATORY DETAILED FINISHING