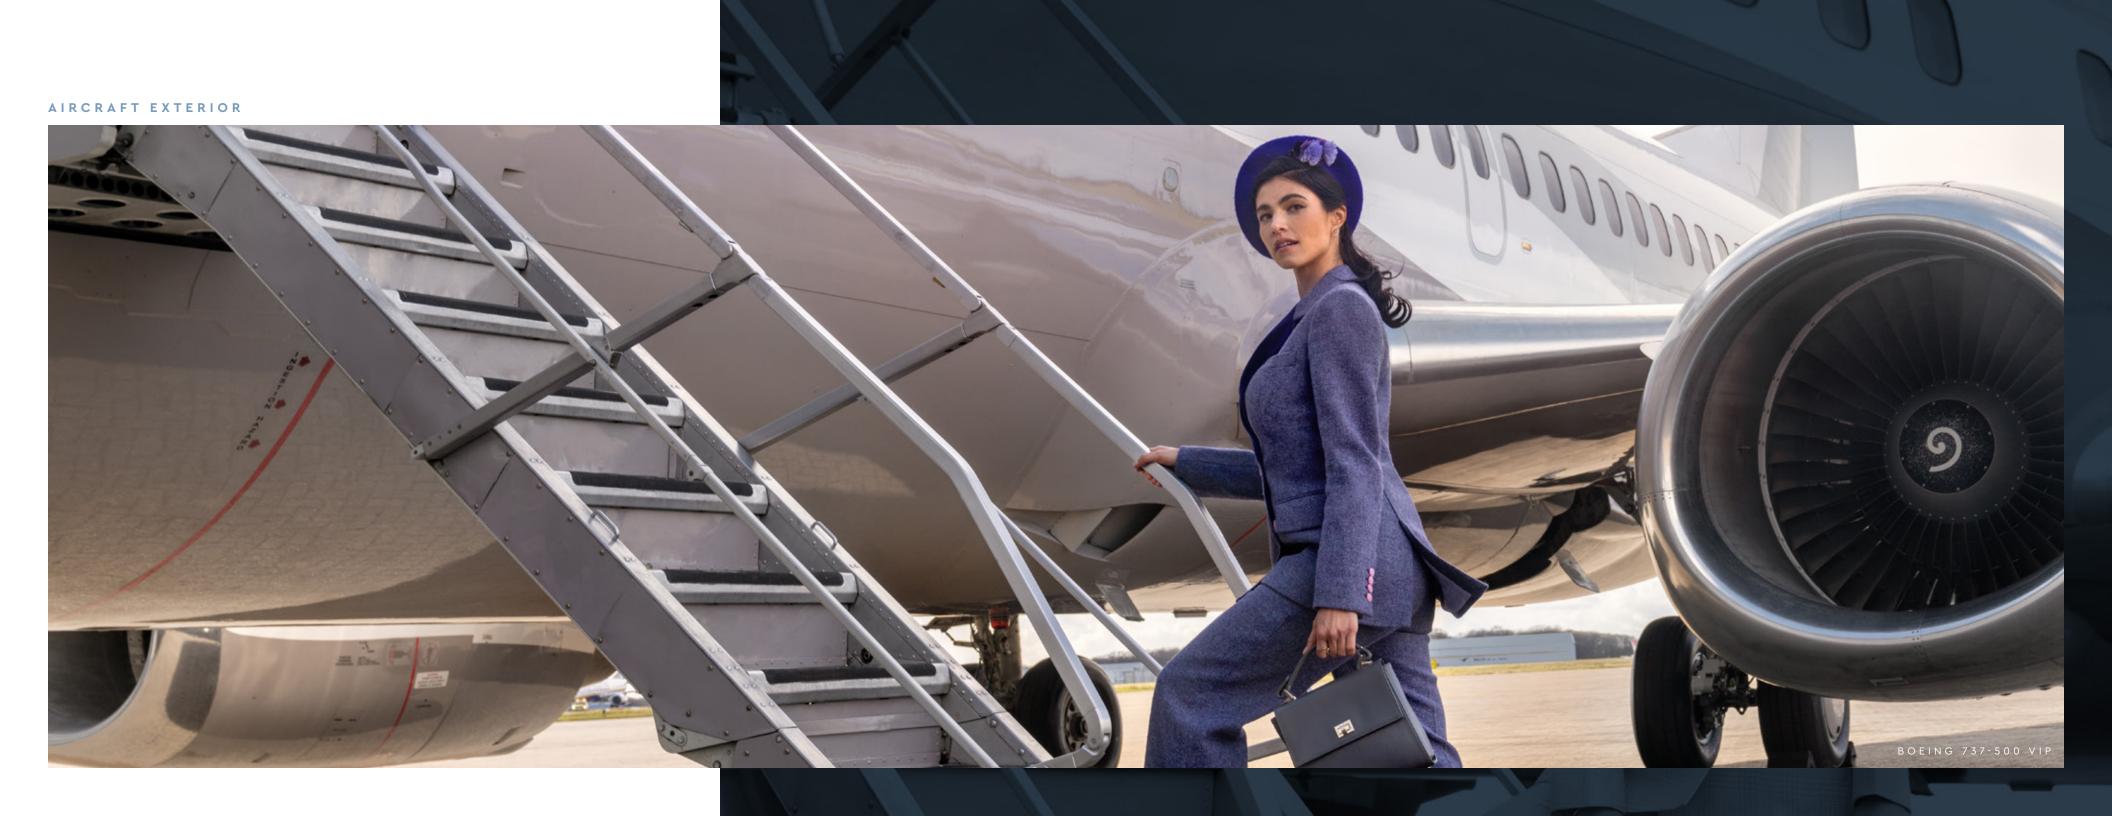

## AIRCRAFT AND CREW DETAILS

- Boeing 737-500
- Cabin Crew 3 4 attendants
- Cockpit Crew 2 pilots, 1 engineer
- Cabin Interior completely refurbished March 2018
- Exterior newly painted October 2017
- Aircraft has been equipped with Winglets