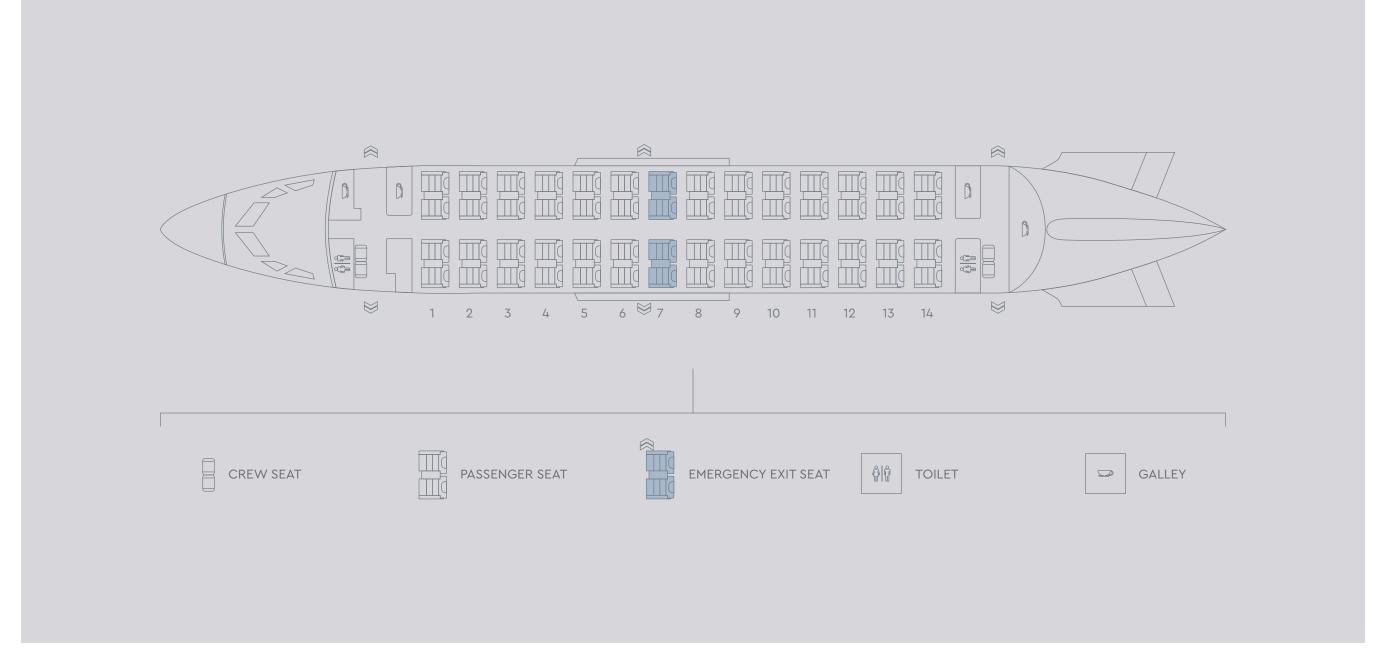

## CABIN CONFIGURATION

Seating capacity:
56 VIP / Business Configuration

Row 1-4 Seat Pitch 46"