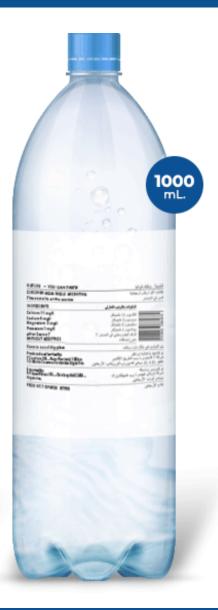

| PET 1000ml       |                 |
|------------------|-----------------|
| Packaging        | Carton Box      |
| Bottles per box  | 12              |
| Height           | 24.5 cm         |
| Width            | 26.5 cm         |
| Length           | 35.5 cm         |
| Boxes per pallet | 96              |
| Box weight       | 12610 kg        |
| Pallet Weight    | 1210 kg         |
| Pallet Sizes     | 116 cm x 116 cm |
|                  |                 |