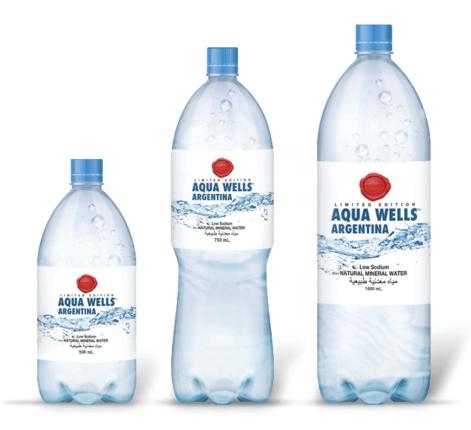

#### **LOW SODIUM**

Agua Wells has health benefits due to its low sodium content.

| PET 500ml        |                 |
|------------------|-----------------|
| Packaging        | Carton Box      |
| Bottles per box  | 12              |
| Height           | 18.7 cm         |
| Width            | 21.5 cm         |
| Length           | 28.8 cm         |
| Boxes per pallet | 189             |
| Box weight       | 6610 kg         |
| Pallet Weight    | 1249 kg         |
| Pallet Sizes     | 116 cm x 116 cm |

| PET 750ml        |                 |
|------------------|-----------------|
| Packaging        | Carton Box      |
| Bottles per box  | 12              |
| Height           | 25.8 cm         |
| Width            | 22.0 cm         |
| Length           | 29.7 cm         |
| Boxes per pallet | 144             |
| Box weight       | 9610 kg         |
| Pallet Weight    | 1383 kg         |
| Pallet Sizes     | 116 cm x 116 cm |

| PET 1000ml       |                 |
|------------------|-----------------|
| Packaging        | Carton Box      |
| Bottles per box  | 12              |
| Height           | 24.5 cm         |
| Width            | 26.5 cm         |
| Length           | 35.5 cm         |
| Boxes per pallet | 96              |
| Box weight       | 12610 kg        |
| Pallet Weight    | 1210 kg         |
| Pallet Sizes     | 116 cm x 116 cm |
|                  |                 |