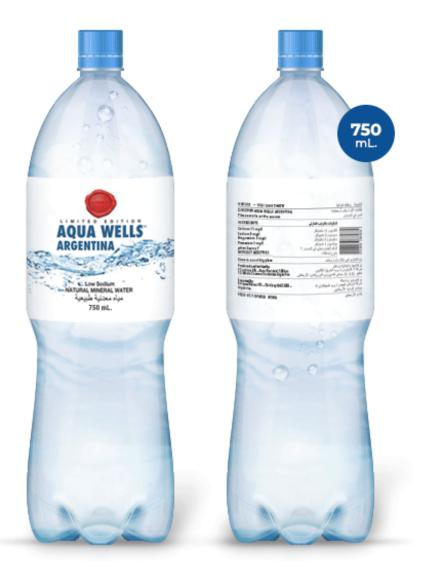

| PET 750ml        |                 |
|------------------|-----------------|
| Packaging        | Carton Box      |
| Bottles per box  | 12              |
| Height           | 25.8 cm         |
| Width            | 22.0 cm         |
| Length           | 29.7 cm         |
| Boxes per pallet | 144             |
| Box weight       | 9610 kg         |
| Pallet Weight    | 1383 kg         |
| Pallet Sizes     | 116 cm x 116 cm |