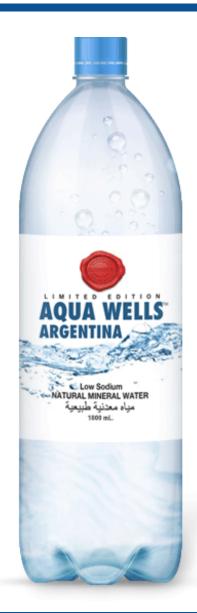

| PET 1000ml       |                 |
|------------------|-----------------|
| Packaging        | Carton Box      |
| Bottles per box  | 12              |
| Height           | 24.5 cm         |
| Width            | 26.5 cm         |
| Length           | 35.5 cm         |
| Boxes per pallet | 96              |
| Box weight       | 12610 kg        |
| Pallet Weight    | 1210 kg         |
| Pallet Sizes     | 116 cm x 116 cm |
|                  |                 |